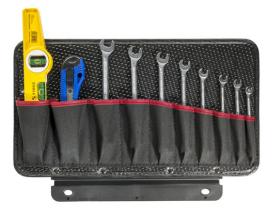

## one-sided tool board

single tool board with sewn in separations for retrofitting

| Part denomination          | one-sided tool board                                   |
|----------------------------|--------------------------------------------------------|
| Part number                | 594003551                                              |
| GTIN /EAN                  | 4006793002456                                          |
| customs tariff number      | 39269097                                               |
| customs tariff number      | RO                                                     |
| Fittings                   | - tool board with a total of 10 pockets at front panel |
| Dimensions outside (WxDxH) | 430 mm x 20 mm x 240 mm                                |
| Weight                     | 220 g                                                  |
| Material                   | - Con-Pearl®                                           |
| Color                      | black                                                  |
| holds up to tools          | 10                                                     |
| dimensions of packaging PU | 450 mm x 30 mm x 250 mm                                |
| (WxDxH)                    |                                                        |
| weight incl. packaging PU  | 0.3 kg                                                 |
| dimensions of euro-pallet  | 1200 mm x 800 mm x                                     |

product image similar / information without content / subject to errors and changes / all dimensions in mm